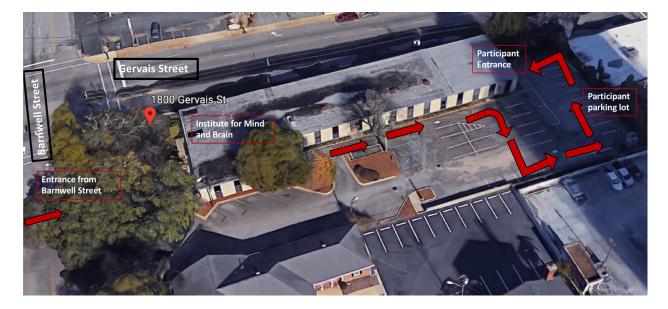

## DIRECTIONS FOR THE INSTITUTE FOR MIND AND BRAIN (IMB)

Institute for Mind and Brain University of South Carolina 1800 Gervais Street Columbia, SC 29201

## Arriving for Research Study

- 1. Driving down Gervais street, turn onto Barnwell Street.
- 2. The IMB entrance is located on the left, labeled ENTRANCE in red.
- 3. Continue straight, passing under the arch.
- 4. Follow the white arrows on the pavement, passing through the employee parking lot.
- 5. There is a downward sloping ramp on the right-hand side of the employee parking lot.
- 6. Drive down the ramp, arriving at the participant parking lot.
- 7. Walk around the small brick wall to the participant door.
- 8. Ring the door bell and a research assistant will be with you shortly.
- 9. Feel free to call (803)-993-8356 if a research assistant does not come to the door.